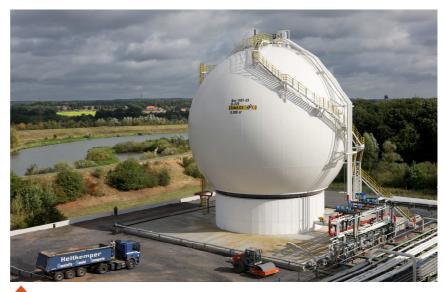

Example of Deform spheres in different phases. Preassembly of the sphere can in some cases be made complete or in part. The goal is always fast and easy final assembly at customer site!

Segments welded together to form a complete sphere. Fit and quality is an absolute requirement. The Deform sphere in above is nearly 26 meters in diameter!