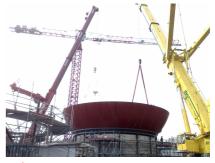

Example of Deform spheres in different phases. Preassembly of the sphere can in some cases be made complete or in part. The goal is always fast and easy final assembly at customer site!

Segments welded together to form a complete sphere. Fit and quality is an absolute requirement. The Deform sphere in above is nearly 26 meters in diameter!