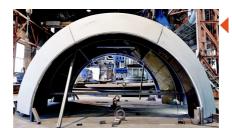

Example of Deform spheres in different phases. Preassembly of the sphere can in some cases be made complete or in part. The goal is always fast and easy final assembly at customer site!

Segments welded together to form a complete sphere. Fit and quality is an absolute requirement. The Deform sphere in above is nearly 26 meters in diameter!