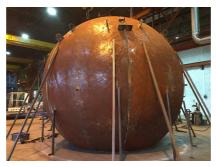

Example of Deform spheres in different phases. Preassembly of the sphere can in some cases be made complete or in part. The goal is always fast and easy final assembly at customer site!

Segments welded together to form a complete sphere. Fit and quality is an absolute requirement. The Deform sphere in above is nearly 26 meters in diameter!